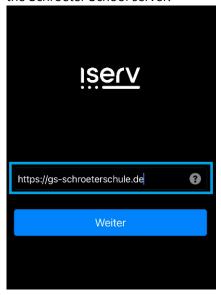

## **IServ login via app**

- 1. Download the app IServ via App Store, Google Play or AppGallery.
- 2. Enter the Internet address <a href="https://gs-schroeterschule.de/">https://gs-schroeterschule.de/</a>. This establishes the connection to the Schroeter School server: