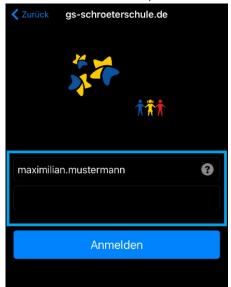

3. Entering the login data (IServ Account):

In the **Account** field, the first and last name of the child is entered according to the following pattern: firstname.lastname. The account name consists only of lowercase letters, each space is replaced by a period. Umlauts such as "ä" are replaced by "ae". The "ß" becomes "ss".