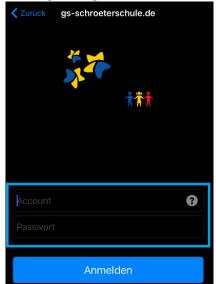

3. Entering the login data (IServ Account):

In the **Account** field, the first and last name of the child is entered according to the following pattern: firstname.lastname. The account name consists only of lowercase letters, each space is replaced by a period. Umlauts such as "ä" are replaced by "ae". The "ß" becomes "ss".

When logging in for the first time, the six-digit combination of numbers supplied or made available is entered in the **Password** field. After successful login, the user is taken to the individual IServ interface, the so-called "IDesk":