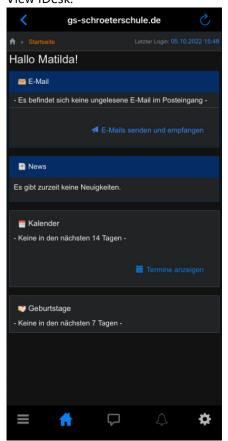

When logging in for the first time, the six-digit combination of numbers supplied or made available is entered in the **Password** field. After successful login, the user is taken to the individual IServ interface, the so-called "IDesk":

## 4. View IDesk: